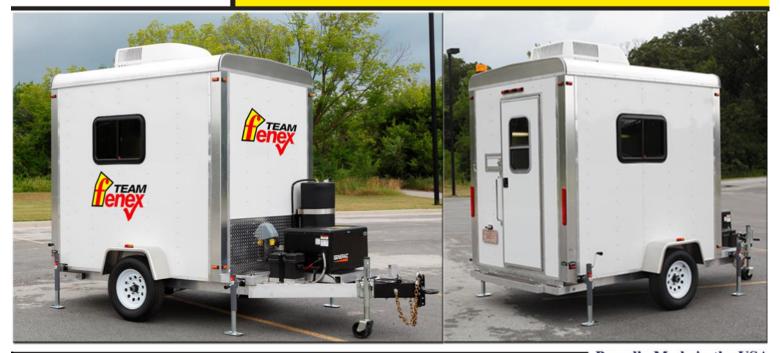

#### Cub Series

### Fiber Optic Splicing Trailer

# 6 X 8

#### **Quality Trailer Construction:**

- <u>ALL-</u> aluminum, low weight construction provides cost-effective, eco-friendly durability and high payload capacity advantages.
- The roof on the Fiber Optic Splicing Lab is a single, seamless sheet of 18-gauge aluminum with beveled corners overlapping the side walls.
   The sheet is bonded to a system of formed aluminum trusses on a welded frame.
- Walls and ceiling are insulated with R-11 insulated wall board, providing a comfortable and clean environment
- Solid floor decking made from extruded aluminum
- Medium voltage wiring is enclosed in metallic conduit for safety in addition to providing for future expansion / maintenance requirements

The proven line of fiber optic splicing labs!

#### **All Trailers Include:**

- 5.5 kW Generator
- Custom cabinets with organizational drawers & bins
- Abundant lights and electrical outlets
- 9,200 BTU roof mounted air conditioning unit
- Heavy-duty rubber floor mat
- Carbon monoxide alarm
- R-11 Insulation
- DOT LED lighting package
- 3,500 lb axle
- Power converter
- 20 gallon fuel cell
- · All aluminum frame, floor, walls & roof
- Strobe Light
- Large tinted window
- Ship to shore power connection