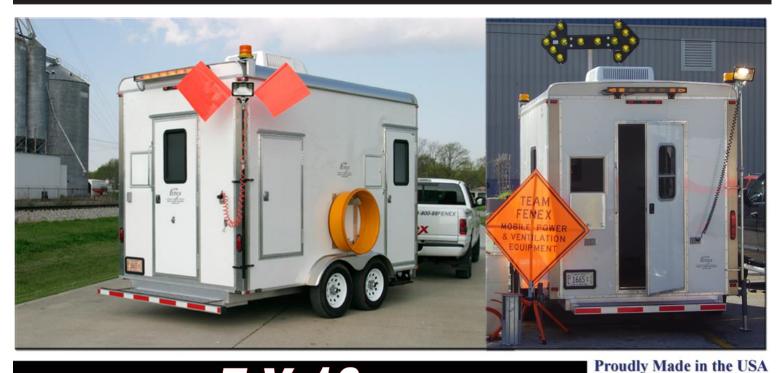

## Fiber Optic Splicing Trailer

7 Series

# 7 X 12

#### **Quality Trailer Construction:**

- <u>ALL-</u> aluminum, low weight construction provides cost-effective, eco-friendly durability and high payload capacity advantages.
- The roof on the Fiber Optic Splicing Lab is a single, seamless sheet of 18-gauge aluminum with beveled comers overlapping the side walls.
   The sheet is bonded to a system of formed aluminum trusses on a welded frame.
- Walls and ceiling are insulated with R-11 insulated wall board, providing a comfortable and clean environment
- Solid floor decking made from extruded aluminum
- Medium voltage wiring is enclosed in metallic conduit for safety in addition to providing for future expansion / maintenance requirements

The proven line of fiber optic splicing labs!

|               | Storage Storage | 15x16 Cable Entry |           |                | Storage    | Door, Vertical Dirty | 15v15 Cable Entry |            |              | Storage  | Door, No Dirty | 4x12 Cable Entry |               | Storage   | Door, Vertical Dirty | 4x12 Cable Entry | UNIT MODEL 7:3                  | +             | Storage   | Door, No Dirty | 15x15 Cable Entry |           |                | Storage    | 15x15 Cable Entry |            |              | Storage  | Door, No Dirty | 4x12 Cable Entry |          | or o | Door, Vertical Dirty | 4x12 Cable Entry |           | UNIT MODEL 7:       | TEAM<br>enex                                                                                  |
|---------------|-----------------|-------------------|-----------|----------------|------------|----------------------|-------------------|------------|--------------|----------|----------------|------------------|---------------|-----------|----------------------|------------------|---------------------------------|---------------|-----------|----------------|-------------------|-----------|----------------|------------|-------------------|------------|--------------|----------|----------------|------------------|----------|------------------------------------------|----------------------|------------------|-----------|---------------------|-----------------------------------------------------------------------------------------------|
| Platinum 7P15 | Silver /F15     | Bronze 7P15       | Base 7P15 | Platinum 7P15S | Gold 7P15S | Silver 7P15S         | Bronze 7P15S      | Base 7P15S | Platinum 7DA | Gold 7P4 | Silver 7P4     | Bronze 7P4       | Platinum 7P4S | Gold 7P4S | Silver 7P4S          | Bronze 7P4S      | X 12' FOST - PROPANE  Rase 7P45 | Platinum 7G15 | Gold 7G15 | Silver 7G15    | Bronze 7G15       | Base 7G15 | Platinum 7G15S | Gold 7G15S | Bronze 7G15S      | Base 7G15S | Platinum 7G4 | Gold 7G4 | Silver 7G4     | Bronze 7G4       | Base 7G4 | Platinum 7G4S                            | Silver 7G4S          | Bronze 7G4S      | Base 7G4S | 7' X 12' FOST - GAS | 7 Series FOST 7X12 Options                                                                    |
| 0, 0          |                 | I                 |           | 0,             |            |                      | I                 |            | Ï            |          |                |                  |               | 0,        |                      |                  |                                 | Ĭ             |           | 0              |                   | 1         |                | ,,,        |                   |            | Ė            |          |                |                  |          | ,                                        | 0,                   |                  |           | 1                   | CONSTRUCTION                                                                                  |
|               |                 | •                 | •         |                |            |                      | •                 | ٠.         |              |          |                | • •              |               |           |                      | •                | •                               |               |           |                | •                 | ٠,        |                |            | •                 | •          |              |          |                | •                | 1        |                                          |                      | •                | •         |                     | Non-Folding Bumper  Damage-Resistant Folding Bumper                                           |
|               |                 | -                 |           | -              | -          | •                    | •                 | _          |              | _        | -              | •                | •             | -         | •                    |                  |                                 | •             | •         | -              | •                 | 1         | •              |            | -                 |            | ŀ            | •        | -              | •                | -        |                                          | -                    | •                |           |                     | Additional Window                                                                             |
| •             | 2               |                   |           | _              | •          |                      |                   | _          | -            | •        |                |                  | •             | -         |                      |                  |                                 | •             | •         |                |                   |           | •              | •          |                   |            | •            | •        |                |                  |          | • •                                      |                      |                  |           |                     | High Energy Efficiency Insulated Floor                                                        |
| •             | -               | +                 | H         | •              | 4          | -                    | 4                 |            | 1            |          | -              |                  | •             |           |                      | Н                |                                 | H             | H         | Н              |                   | -         | -              | -          |                   | H          | H            |          | Н              |                  | 4        | -                                        |                      |                  |           |                     | Propane Bottle Warmer                                                                         |
|               |                 |                   |           |                | -          |                      |                   | •          | 1            |          |                |                  |               |           | •                    |                  | •                               | H             |           |                |                   |           |                |            |                   | •          |              |          |                |                  |          |                                          |                      |                  | •         |                     | ELECTRICAL  550 cca Battery in Box                                                            |
| • •           |                 |                   |           | •              | •          |                      | 1                 | •          |              | •        | 1              |                  | •             | •         |                      |                  |                                 | •             | •         |                |                   | -         | •              | •          |                   |            | •            | •        |                |                  | 1        | • •                                      |                      |                  |           |                     | 850 cca battery                                                                               |
|               |                 | •                 | ٠         |                |            |                      | •                 | •          |              |          | -              | • •              | -             |           |                      | •                | •                               |               |           | П              | •                 | •         |                |            | ٠                 | •          |              |          | -              | •                | ٠        |                                          |                      | •                | •         |                     | 5.5kW Generator                                                                               |
| • •           | •               | +                 | Н         | •              | •          | •                    | +                 | ľ          | -            | •        | •              |                  | •             | ·         | •                    | Н                |                                 |               | •         | •              |                   | 4         |                | •          |                   | H          |              | •        | •              |                  | 4        | •                                        | •                    | H                |           |                     | Upgrade to 7.5 kW Generator Onan 7 kW Generator                                               |
|               |                 |                   |           |                |            |                      |                   | ı,         |              |          |                | •                |               |           | •                    |                  |                                 | •             | -         |                | •                 | -         | -              |            |                   | ۰          | ·            |          |                |                  | -        |                                          | •                    |                  |           |                     | 12V DC Accessory Outlet                                                                       |
|               |                 |                   |           | -              | •          |                      | 1                 | ŀ          |              | •        | 1              |                  | •             | ٠         |                      |                  |                                 | •             | •         |                |                   | -         | _              | •          |                   |            | •            | •        |                |                  |          | • •                                      |                      |                  |           |                     | AM/FM/CD Radio                                                                                |
| •             | _               |                   |           | -              | ٠          |                      | 4                 | •          |              | •        | 4              |                  | •             | -         |                      | Н                |                                 | •             |           | П              |                   |           | _              | ٠          |                   |            | ٠            | •        | П              |                  |          | •                                        | -                    |                  |           |                     | Extra Lights (Interior/Exterior)                                                              |
| •             | -               | +                 | Н         | -              | :          |                      | +                 | _          | -            | •        | +              |                  | •             | -         |                      | Н                |                                 | •             | -         | Н              |                   | -         |                |            | Н                 | +          | ÷            | •        | Н              |                  | -        | •                                        | -                    | Н                |           |                     | Back-up Camera Solar battery changer                                                          |
|               |                 | t                 | Н         |                | 1          |                      | 1                 |            | -            |          | 1              |                  |               | -         |                      | Н                |                                 |               | Ĭ         | Н              |                   | -         |                |            | Н                 | Н          |              |          | Н              |                  | -+       |                                          |                      | Н                |           |                     | Standby Twist and Lock Receptacle                                                             |
|               |                 |                   |           | •              | 1          |                      | 1                 |            | 1            |          | 1              |                  | •             |           |                      |                  |                                 | t             |           | П              |                   |           | •              |            |                   |            |              |          |                |                  |          | •                                        |                      |                  |           |                     | Blower Fan with Hose                                                                          |
|               |                 |                   |           |                | _          |                      | 1                 |            |              |          |                |                  |               |           |                      |                  |                                 |               |           |                |                   |           |                |            |                   |            |              |          |                |                  | 1        |                                          |                      |                  |           |                     | RUNNING GEAR                                                                                  |
|               |                 | •                 | ٠         |                |            |                      | •                 | •          | J            |          |                | • •              |               |           |                      | •                | •                               | -             |           | -              | •                 | •         |                |            | •                 | •          |              |          |                | •                | •        |                                          |                      | •                | •         |                     | Sandshoe Jack Dual-Wheel Jack                                                                 |
|               |                 | -                 | Н         | 1000           | -          |                      |                   |            |              |          | -              | •                |               |           | -                    |                  |                                 |               | •         | •              |                   | -         |                |            | -                 |            | ŀ            | •        |                |                  | -        |                                          | -                    |                  |           |                     | Reflective Safety Tape                                                                        |
| •             | •               |                   |           | •              | •          | •                    | •                 | •          | -            | -        | -              | •                | •             | -         | -                    | •                |                                 | •             | -         | •              | •                 |           |                |            | -                 |            | •            | •        | -              | •                | -        |                                          | -                    | •                |           |                     | Spare Tire and Wheel with Bracket                                                             |
| •             | •               | •                 |           | •              | •          | •                    | •                 | •          | •            | •        | •              | •                | •             | ٠         | •                    | •                |                                 | •             | •         | •              | •                 | -         | •              | •          | •                 |            | ٠            | •        | •              | •                | -        | •                                        | •                    | •                |           |                     | Additional Leveling Kit                                                                       |
|               |                 |                   |           | •              |            |                      |                   | ٠.         |              |          |                | •                | •             |           | •                    |                  |                                 |               |           |                | •                 | -         |                |            | •                 | H          | •            | •        |                | •                |          |                                          |                      |                  |           |                     | EXTERIOR LIGHTING AND SAFETY DEVICES (2) Adjustable Light Standards                           |
|               | _               | -                 | Н         | -              | -          |                      |                   | _          |              | _        | -              |                  | •             | -         | 2000                 | •                |                                 |               | -         | _              | •                 | _         | _              |            | _                 |            | ŀ            |          | _              |                  | _        |                                          | 1000                 | ·                |           |                     | (2) Floodlights                                                                               |
|               | -               | •                 |           |                | _          | •                    | •                 |            |              |          | •              | •                | •             | -         | •                    | •                |                                 | •             |           | •              | •                 |           |                | •          | •                 |            | •            |          | •              | •                |          | •                                        |                      | •                |           |                     | LED Arrowstick                                                                                |
| •             | _               | •                 |           |                | _          | •                    | ٠                 |            | 1            |          | •              | •                | •             | -         | _                    | •                |                                 | •             | •         | •              | •                 |           |                | •          | •                 |            | •            | •        | •              | •                |          | • •                                      | _                    | •                |           |                     | Cone Storage Bracket                                                                          |
| •             |                 | +                 |           | •              | •          |                      | +                 |            |              | •        | +              |                  | •             |           |                      | Н                |                                 | •             | •         | Н              |                   | -         |                | •          |                   |            | :            | •        | Н              |                  |          | •                                        |                      |                  |           |                     | Wheel Locks Front-Mounted Arrowboard Assembly                                                 |
|               |                 | f                 |           |                | 1          |                      | t                 | ľ          |              |          |                |                  |               |           |                      | H                |                                 |               |           |                |                   | ď         |                |            |                   |            | Ė            |          |                |                  | ď        |                                          |                      |                  |           |                     | INTERIOR WORKSPACE                                                                            |
|               |                 |                   | ٠         |                |            |                      | -                 | •          |              |          |                | •                |               |           |                      |                  | •                               |               |           |                |                   | •         |                |            |                   | •          |              |          |                |                  | •        |                                          |                      |                  | •         |                     | Street-Side Countertop                                                                        |
| •             | _               | _                 |           |                | _          | _                    | •                 | _          |              | _        | _              | •                | •             | -         | -                    | •                |                                 | •             | •         |                | •                 |           |                | •          |                   |            | •            | •        | -              | •/               | -        | • •                                      | _                    | _                |           |                     | Street-Side Countertop with Drop Table                                                        |
| •             | _               | -                 |           | _              | -          |                      | •                 |            |              |          | :              | •                | •             | -         | -                    | •                |                                 | •             | _         | •              | •                 |           | _              |            | _                 |            | :            | •        | •              | •                | -        |                                          | _                    | •                |           |                     | 3-Drawer Cabinet (40")- Street Side 4-Drawer Cabinet on Street Side (40")                     |
|               | 1               |                   |           |                | -          | -                    |                   | ľ          | 1            | 1        | -              | •                |               | ľ         | Seed.                |                  |                                 | ۴             |           | -              |                   | -1        |                |            |                   |            | ľ            |          | -              |                  | 1        | 40                                       |                      |                  |           |                     | 4-Urawer Cabinet on Street Side (40") H-Table (56")                                           |
| •             | _               | -                 |           |                | _          | •                    | j                 | 1          |              | _        | •              |                  | •             | -         | -                    |                  |                                 | •             |           | •              |                   |           |                |            | -                 |            | •            | •        | •              |                  | _        | •                                        |                      |                  |           |                     | H-Table (35")                                                                                 |
| •             |                 | -                 |           | •              | •          | •                    | 4                 | _          |              | 1000     | •              |                  | •             | •         | •                    | Ц                |                                 | •             | -         | •              |                   |           | •//            | •          |                   |            | •            | •        | •              |                  |          | •                                        | •                    |                  |           |                     | Curb-Side Countertop                                                                          |
| •             | •               |                   | Н         |                |            |                      | +                 | 1          | 1            | •        | •              |                  |               |           |                      | Н                |                                 | •             | •         | •              |                   | -         |                |            |                   |            | •            | •        | •              |                  | +        |                                          |                      |                  |           |                     | 3-Drawer Cabinet without Sliding Door-Curb Side  3-Drawer Cabinet with Sliding Door-Curb Side |
|               |                 |                   |           |                |            |                      | 1                 |            |              |          |                |                  | 100.00        | ŀ         | -                    | Н                |                                 |               | •         |                |                   |           | _              |            | -                 |            |              | •        |                |                  |          |                                          | _                    |                  |           |                     | (2) Overhead cabinets on Street Side                                                          |
| • •           | _               |                   |           |                | •          |                      | J                 |            | 1            | •        |                |                  | •             |           |                      |                  |                                 | •             |           |                |                   |           |                | •          |                   |            | ٠            | ٠        |                |                  |          | • •                                      |                      |                  |           |                     | (2) Extra Overhead Cabinets                                                                   |
|               |                 | T                 |           |                | 1          |                      | 1                 |            | 1            |          |                |                  |               |           |                      |                  |                                 |               | F         |                |                   |           |                |            |                   |            |              |          |                |                  | 1        |                                          | F                    |                  |           |                     | ACCESSORIES                                                                                   |
| :             |                 | -                 |           |                | -          | _                    | •                 | _          |              |          | -              | •                | •             | _         | -                    | •                |                                 |               |           |                | •                 |           |                |            | _                 |            | :            | •        | _              | •                |          |                                          | -                    | -                |           |                     | Fire Extinguisher First Aid Kit                                                               |
| •             |                 | 1000              |           |                | -          |                      |                   | _          |              |          | -              | •                | •             | _         | -                    | •                |                                 | •             | •         | •              | •                 |           | _              |            | _                 |            | ŀ            | •        | •              |                  |          |                                          | -                    | -                |           |                     | Clothes Hooks                                                                                 |
| •             | _               |                   |           | •              | •          |                      | J                 | _          |              | •        |                |                  | •             | -         | -                    |                  |                                 | •             | •         | П              |                   | -         | •              | •          |                   |            | •            | •        |                |                  | -        |                                          | -                    |                  |           |                     | Mud Flaps                                                                                     |
| •             |                 |                   |           | •              |            |                      | 1                 | •          |              |          |                |                  | •             |           |                      |                  |                                 | •             |           |                |                   | 1         | •              |            |                   |            | •            |          |                |                  |          | •                                        |                      |                  |           |                     | Ladder Rack                                                                                   |

All Trailers Include: All-Aluminum Frame with Insulated Walls, Chrome Grab Handles, Fuel Tank, Window, Fluorescent Task Lights, Air Conditioner, Wall Heater, Exhaust Fan, CO Detector, Control Box, 3" Lunette Eye, Leveling Kit, Swivel Leveling Jacks, Rubber Wheel Chocks, (2) Strobe Lights, Custom Fit Chemical-Resistant Flooring, (2) Single-Door Cabinets