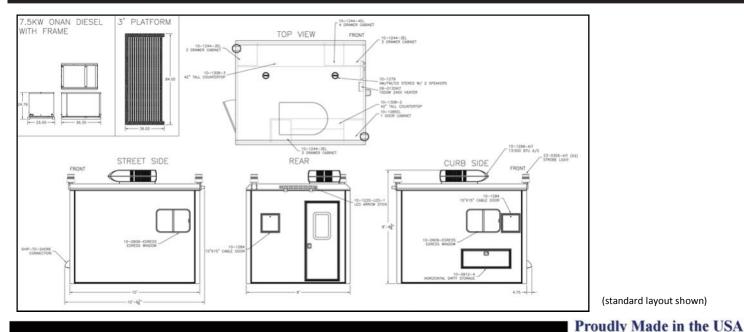

# Fiber Optic Splicing Trailer

6 Series

# 6 X 10

#### Quality Trailer Construction:

- <u>ALL-</u> aluminum, low weight construction provides cost-effective, eco-friendly durability and high payload capacity advantages.
- The roof on the Fiber Optic Splicing Lab is a single, seamless sheet of 18-gauge aluminum with beveled comers overlapping the side walls.
   The sheet is bonded to a system of formed aluminum trusses on a welded frame.
- Walls and ceiling are insulated with R-11 insulated wall board, providing a comfortable and clean environment
- · Solid floor decking made from extruded aluminum
- Medium voltage wiring is enclosed in metallic conduit for safety in addition to providing for future expansion / maintenance requirements