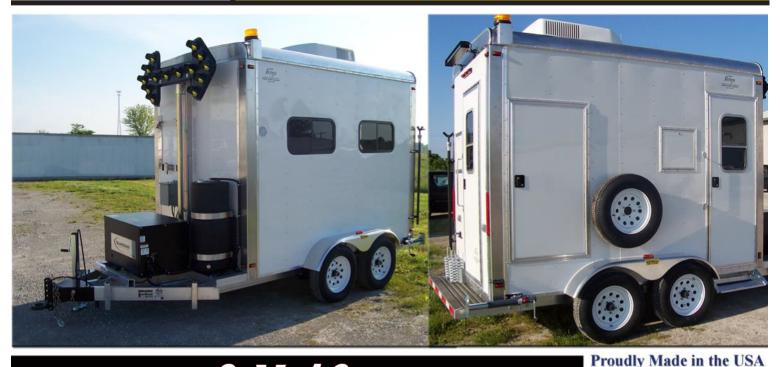

# Fiber Optic Splicing Trailer

6 Series

# 6 X 10

#### Quality Trailer Construction:

- <u>ALL-</u> aluminum, low weight construction provides cost-effective, eco-friendly durability and high payload capacity advantages.
- The roof on the Fiber Optic Splicing Lab is a single, seamless sheet of 18-gauge aluminum with beveled comers overlapping the side walls.
   The sheet is bonded to a system of formed aluminum trusses on a welded frame.
- Walls and ceiling are insulated with R-11 insulated wall board, providing a comfortable and clean environment
- · Solid floor decking made from extruded aluminum
- Medium voltage wiring is enclosed in metallic conduit for safety in addition to providing for future expansion / maintenance requirements

The proven line of fiber optic splicing labs!

|               | Storage   | Door, No Dirty | ARVAR Cable Eater |           |            | Door, Dirty Storage |              |              | Storage  | 4x12 Cable Entry |            | 4x12 Cable Entry Door, Dirty Storage |               |             | UNIT MODEL 6' |                         | Storage       | Door No Dirty |             |           | 15x15 Cable Entry Door, Dirty Storage |            |              |            | Storage      | 4x12 Cable Entry<br>Door, No Dirty |            |          |               | Door, Dirty Storage | Av43 Cable Entry | ONLINODEL   | ╛                           |              |                                                              |
|---------------|-----------|----------------|-------------------|-----------|------------|---------------------|--------------|--------------|----------|------------------|------------|--------------------------------------|---------------|-------------|---------------|-------------------------|---------------|---------------|-------------|-----------|---------------------------------------|------------|--------------|------------|--------------|------------------------------------|------------|----------|---------------|---------------------|------------------|-------------|-----------------------------|--------------|--------------------------------------------------------------|
| Platinum 6P15 | Gold 6P15 | Silver6P15     | Daseorio          | Rase 6P15 | Gold 6P15S | Silver 6P15S        | Bronze 6P15S | Platinum 6P4 | Gold 6P4 | Silver 6P4       | Bronze 6P4 | Base 6P4                             | Platinum 6P4S | Silver 6P4S | Bronze 6P4S   | 6' X 10' FOST - PROPANE | Platinum 6G15 | Gold 6G15     | Bronze 6G15 | Base 6G15 | Platinum 6G15S                        | Gold 6G16S | Bronze 6G15S | Base 6G15S | Platinum 6G4 | Gold 6G4                           | Silver 6G4 | Base 6G4 | Platinum 6G4S | Gold 6G4S           | Silver 6G4S      | Bronze 6G4S | 6 A 10 FOST - GAS Base 6G4S | VADIEDST CAS | 6 Series FOST 6X10 Options                                   |
| 15            | 5         | 5 5            | n o               | 5 0       | S          | S                   | S            | 0 4          | 4        | 4                | 4          | 4                                    | 0             | S           | S             | 5                       | 16            | 5 6           | 3 3         | 15        | SS                                    | S          | o S          | S          | 34           | 34                                 | 1, 4       | 34       | St            | S                   | S                | St          | St                          | +            | CONSTRUCTION                                                 |
|               |           | 1              | •                 | •         |            |                     | •            | •            |          |                  | •          | ٠                                    |               |             | • •           |                         |               |               | •           | •         |                                       |            | ٠            | •          |              |                                    | •          | •        |               |                     |                  | •           | •                           | -            | Non-Folding Bumper                                           |
| •             | 200       | •              |                   | •         |            | 1000                |              | •            | 1000     | •                |            | -                                    | •             | 1000        |               |                         | •             | •             | -           |           |                                       | •          |              |            | •            | 200                                | •          |          | •             | •                   | •                |             |                             | -+           | Damage-Resistant Folding Bumper                              |
| •             | •         | •              |                   | •         |            | •                   | ٠            | •            | -        | •                | •          | _                                    | •             | -           | •             |                         | •             |               | •           |           |                                       | •          | •            |            | •            |                                    | •          |          | •             | •                   | •                | •           |                             | -            | Additional Window                                            |
| •             | •         | -              |                   |           | _          |                     | +            | ŀ            | -        | -                |            | _                                    | •             | -           |               | -                       | •             | •             | +           |           | •                                     | •          |              |            | •            | •                                  | +          |          | •             | •                   |                  |             |                             | -            | High Energy Efficiency Insulated floor Propane Bottle Warmer |
| Ť             |           | Ť              |                   | f         | 6          |                     | Ť            | ľ            |          | H                |            | - 8                                  |               |             | Н             |                         |               |               | t           | Н         |                                       |            |              | f          |              |                                    | Ť          |          |               | H                   |                  |             |                             | -            | ELECTRICAL                                                   |
|               |           | •              |                   | •         |            | •                   | •            | 9            |          | •                | •          | •                                    |               | •           |               |                         | Г             |               |             | •         |                                       | •          | •            | •          |              |                                    | •          | •        |               |                     | •                | •           | •                           | -            | 550 cca Battery in Box                                       |
| •             | •         | I              |                   | •         | •          |                     |              | •            | •        |                  |            | 8                                    | • •           |             |               |                         | •             | •             |             |           | •                                     | •          |              |            | •            | •                                  |            |          | •             | •                   |                  |             |                             | 1            | 850 cca Battery                                              |
|               |           |                | •                 |           |            |                     | •            |              |          | L                | •          | •                                    |               |             | • •           |                         |               |               | •           | •         |                                       |            | ۰            | •          |              |                                    | •          | •        |               | L                   |                  | •           | •                           |              | 5.5kW Generator                                              |
| •             | •         | ٠              |                   | •         | •          | •                   | 4            | •            | •        | •                |            |                                      | •             | •           | Н             |                         |               | •             |             | Н         |                                       | •          |              |            |              | •                                  | ٠          | 1        |               | •                   | •                | L           |                             | -            | Upgrade to 7.5 kW Generator                                  |
| •             |           |                |                   |           |            | •                   |              | ١.           |          |                  |            |                                      |               |             |               | -                       | •             |               |             | Н         | •                                     |            |              |            | ŀ            |                                    |            |          | •             |                     |                  | •           |                             | +            | Onan 7 kW Generator                                          |
| •             |           | 1              |                   |           |            |                     | •            | ľ            | 100      | ľ                |            | _                                    |               | 1966        | H             |                         | •             |               |             |           | 100                                   |            |              |            | ŀ            |                                    |            |          | •             | -                   |                  | ·           |                             | -            | 12V DC Accessory Outlet AM/FM/CD Radio                       |
| •             | •         | 1              |                   |           | -          |                     | +            | ı.           | -        | H                |            | - 10                                 |               | -           |               | 1                       | •             | •             | ٠           |           |                                       | •          |              | t          |              | •                                  | +          | Н        | •             |                     |                  |             |                             | -1           | Extra Lights (Interior/Exterior)                             |
| •             | •         |                |                   |           | 200        | _                   | -1           |              | -        | Т                |            | _                                    |               | -           | Н             |                         | •             | •             | t           | Н         |                                       | •          |              | T          |              | •                                  | 1          |          | •             | •                   |                  |             |                             | -            | Back-Up Camera                                               |
| •             | •         |                |                   | •         | •          |                     |              | •            | •        |                  |            | -                                    |               |             |               |                         | •             | •             |             |           | •                                     | •          |              |            | •            | •                                  |            |          | •             | •                   |                  |             |                             | 9            | Solar Battery Charger                                        |
| •             |           |                |                   | •         |            |                     |              | •            |          |                  |            |                                      | •             |             |               |                         | •             |               |             |           | •                                     |            |              |            | •            |                                    |            |          | •             |                     |                  |             |                             | 1            | Standby Twist and Lock Receptacle                            |
|               |           | 4              | 1                 | 1         |            |                     |              |              | L        | L                |            |                                      | 1             |             |               |                         |               |               | 1           |           |                                       |            | 1            |            |              |                                    | 1          |          | L             |                     |                  |             |                             | -            | RUNNING GEAR                                                 |
| _             |           |                | •                 | •         |            |                     | •            |              |          |                  | •          | •                                    |               |             | • •           |                         | _             |               | •           | •         |                                       |            | •            | •          |              |                                    | •          | •        |               | -                   |                  | •           | •                           | +            | Sandshoe Jack                                                |
| •             |           | :              | ٠                 |           |            | -                   |              | ŀ            | -        | :                |            | -                                    |               | -           |               | -                       | ÷             | •             |             | Н         | 200                                   | :          |              |            | ŀ            |                                    |            |          | •             | :                   | •                |             |                             | -            | Dual-Wheel Jack Reflective Safety Tape                       |
| •             | _         |                | 1                 | ۰         | 1          |                     | -            | ı.           | 1000     | ·                | -          | -                                    |               | 1000        |               | -                       | •             | -             | i           |           | Ħ                                     | -          | -            |            |              |                                    |            | _        |               |                     |                  | •           |                             | +            | Spare Tire and Wheel with Bracket                            |
| •             | 345       |                |                   |           |            | •                   |              |              | 100      | •                | -          | -                                    |               | 1000        | •             |                         | •             | 000           |             |           | •                                     |            |              |            |              | 1000                               |            | _        |               | •                   | •                | •           |                             | +            | Additional Leveling Kit                                      |
|               |           |                |                   |           |            |                     |              |              |          |                  |            |                                      |               |             |               |                         |               |               |             |           |                                       |            |              |            |              |                                    |            |          |               |                     |                  |             |                             |              | EXTERIOR LIGHTING AND SAFETY DEVICES                         |
| •             |           | •              | -                 | •         |            | -                   | •            | •            | -        | •                | =          | -                                    | •             | -           | •             |                         | •             | _             | •           |           |                                       | •          | -            | -          | -            |                                    | •          | _        | •             | -                   | •                | -           |                             | (            | (2) Adjustable Light Standards                               |
| •             |           | •              |                   |           | _          | -                   | ٠            | ٠            | _        | •                | _          | -                                    | •             | -           | _             |                         | •             | _             | •           |           |                                       | •          | _            | _          | •            | _                                  | •          | _        | •             |                     | 1000             | -           |                             | -            | (2) Floodlights                                              |
|               |           |                |                   | •         | 100        | 1000                | :            | ŀ            | 200      | -                | •          | _                                    |               | 1000        |               | -                       | •             | 1000          |             |           | 200                                   | - 10       |              | -          | ·            |                                    |            | _        | •             |                     | 300              |             |                             | -            | LED Arrowstick                                               |
| •             | •         | •              |                   |           | _          | _                   | ٠            | ŀ            | -        | •                | •          | _                                    |               | -           | •             |                         | :             | •             | •           |           | -                                     | •          | •            | -          | ŀ            | •                                  | -          |          | •             | -                   | •                | •           |                             | -            | Cone Storage Bracket Wheel Locks                             |
| •             |           |                |                   |           |            |                     | +            | ľ            | 12250    |                  |            | 100                                  |               |             | H             | 1                       | ·             |               |             |           | ä                                     | -          |              |            | ŀ            |                                    |            |          | •             | -                   |                  |             |                             | -            | Front-Mounted Arrowboard Assembly                            |
|               |           | f              |                   | f         |            |                     | Ť            |              | f        |                  | f          | -                                    |               | f           |               |                         |               |               | f           |           |                                       |            |              | f          |              |                                    | Ť          |          | f             |                     |                  |             |                             | -            | INTERIOR WORKSPACE                                           |
|               |           |                | •                 | •         |            |                     |              | •            |          |                  |            | •                                    |               |             | •             |                         |               |               |             | •         |                                       |            |              | •          |              |                                    |            | ٠        |               |                     |                  |             | •                           | 9            | Street-Side Countertop                                       |
| •             |           | •              |                   | •         |            | •                   | •            | •            |          | -                |            | - 55                                 | •             | -           | -             |                         | •             |               | •           |           |                                       | •          | -            | -          | -            |                                    | •          | _        | •             | -                   |                  | -           |                             | -            | Street-Side Countertop with Drop Table                       |
| -             | /         | •              |                   |           |            |                     | ٠            | ۰            | -        | -                | -          |                                      | •             | _           |               | -                       | •             | 1000          |             |           |                                       | •          |              |            | •            |                                    | •          |          | •             |                     | •                | •           |                             | -            | 3-Drawer Cabinet (40")- Street Side                          |
| •             | •         | •              |                   | •         | •          | •                   |              | ٠            | •        | •                |            | -                                    | •             | •           |               | -                       | •             | •             |             |           | •                                     | •          |              |            | •            | •                                  |            |          | •             | •                   | •                | •           |                             | -            | 4-Drawer Cabinet on Street Side (40") H-Table (46")          |
| •             |           | . 1            |                   |           |            |                     | •            | ١.           |          |                  |            |                                      |               |             | •             |                         | •             |               |             |           | •                                     |            | -            |            |              |                                    |            |          |               |                     |                  | i           |                             | -            | H-Table (46")                                                |
|               | 100       |                |                   |           | _          | -                   | +            | ŀ            | -        | ŀ                | =          | -                                    |               | -           |               |                         | •             |               |             |           | _                                     |            | _            |            | -            | _                                  |            |          | •             |                     | •                |             |                             | -            | Curb-Side Countertop                                         |
| •             |           | •              |                   | •         | _          | -                   | 1            | •            | -        | -                | _          | _                                    |               | -           |               |                         | •             |               |             |           | _                                     | •          | -            |            |              | _                                  | •          |          | •             |                     | •                |             |                             | -            | (2) Overhead Cabinets on Street Side                         |
| •             | •         |                |                   | •         | •          |                     | I            | ٠            | •        |                  |            | -                                    | • •           |             |               |                         | •             | •             | I           |           | •                                     | •          |              |            | •            | •                                  | I          |          | •             | •                   |                  |             |                             | - 6          | (2) Extra Overhead Cabinets                                  |
|               |           |                | I                 |           |            |                     | 4            |              |          |                  |            |                                      |               | -           | П             |                         |               |               | 1           | L         |                                       |            |              |            | L            |                                    | 1          |          | L             |                     |                  |             |                             | -            | ACCESSORIES                                                  |
| •             | -         | •              |                   |           |            |                     | •            |              | -        | -                | -          |                                      |               | -           | -             |                         | •             |               |             |           |                                       | •          |              | -          | -            | _                                  |            | _        | •             |                     | -                | -           |                             | -            | Fire Extinguisher                                            |
| •             |           | •              |                   |           | _          | -                   | :            | ľ            | _        | -                |            |                                      |               | -           | _             | -                       | •             |               |             |           |                                       | -          | :            | _          |              |                                    |            | _        | •             |                     | •                | -           |                             | -            | First Aid Kit<br>Clothes Hook                                |
| •             |           | -              |                   |           | -          | 1000                | 1            | ľ            | 1000     | ľ                |            | -                                    |               | 0.02        | 1             |                         | ·             |               |             |           |                                       |            | 1            |            | ŀ            | •                                  |            |          | •             | -                   |                  | -           |                             | -            | Mud Flaps                                                    |
| •             |           | 1              |                   |           | _          |                     | 1            | •            | _        | t                |            | -                                    | •             |             | Н             |                         | •             |               |             |           | •                                     |            |              |            | •            |                                    |            |          | •             |                     |                  |             |                             | -            | Ladder Rack                                                  |
|               |           |                |                   |           |            |                     |              |              |          |                  |            | -                                    |               |             |               |                         |               |               |             |           |                                       | -          |              |            |              |                                    |            |          |               |                     |                  | _           |                             | _            |                                                              |

All Trailers Include: All-Aluminum Frame with Insulated Walls, Chrome Grab Handles, Fuel Tank, Window, Fluorescent Task Lights, Air Conditioner, Wall Heater, Exhaust Fan, CO Detector, Control Box, 3" Lunette Eye, Leveling Kit, Swivel Leveling Jacks, Rubber Wheel Chocks, (2) Strobe Lights, Custom Fit Chemical-Resistant Flooring, (2) Single-Door Cabinets